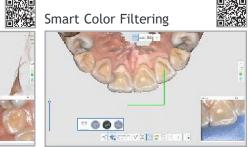

#### For scanning assistance

help for abnormalities detected during eases the scanning process by scanning

Strengthened user guidance provides Enhanced A.I. filtering performance filtering out soft tissue such as lips, cheeks, and tongue.

Automatically filters registered colors, such as the color of medical gloves, during scanning.

Scan with your own scanning strategy. Fragmented scan data are aligned with automatically detected common area.