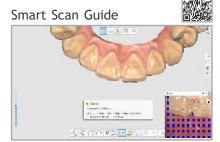

#### For scanning assistance

help for abnormalities detected during eases the scanning process by scanning

Strengthened user guidance provides Enhanced A.I. filtering performance filtering out soft tissue such as lips, cheeks, and tongue.

#### For more precise and accurate scan data

#### Smart Shade Guide

Automatically distinguishes and suggests the best matching shade from scan data.