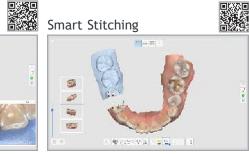

Automatically filters registered colors, such as the color of medical gloves, during scanning.

Scan with your own scanning strategy. Fragmented scan data are aligned with automatically detected common area.