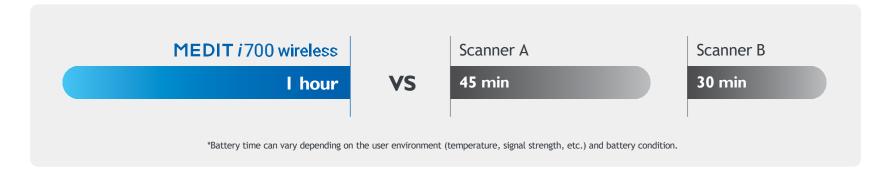

# The Best Battery Life Ever

#### I hour of continuous scanning, up to 8 hours in standby mode