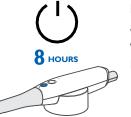

#### I hour of continuous scanning, up to 8 hours in standby mode

Intelligent power management function automatically switches the device to sleep mode when not in use, standing by up to 8 hours. It takes just seconds to wake the device for scanning.