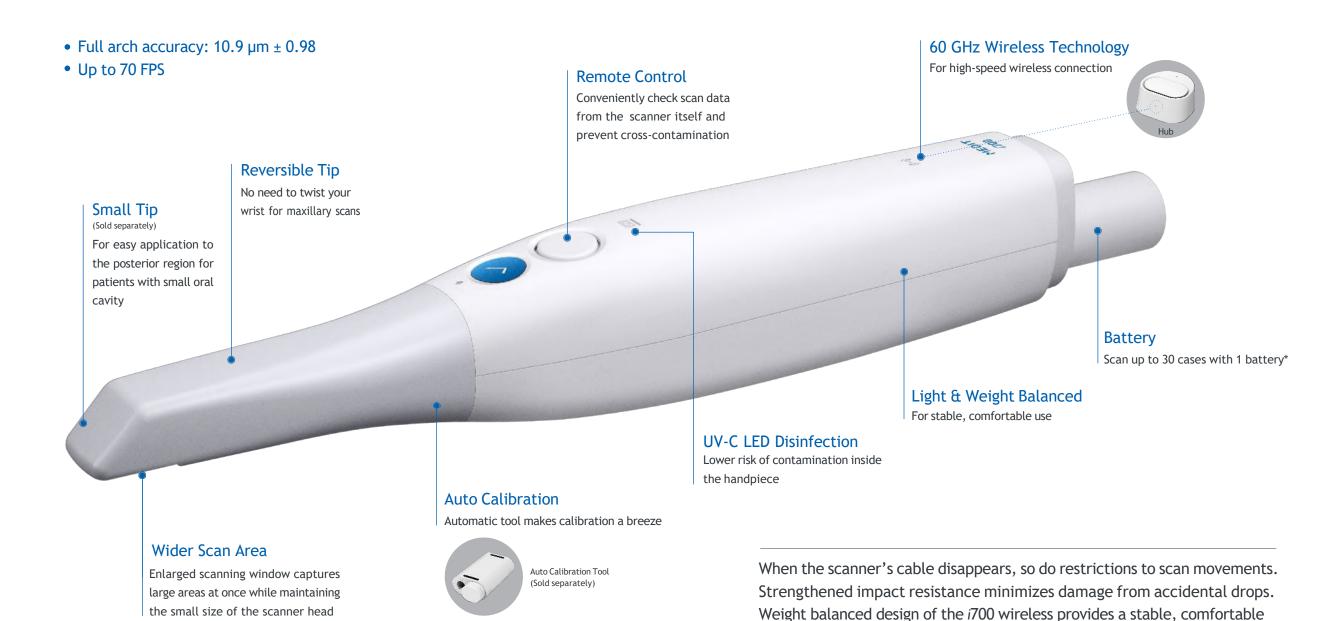

#### Fast, Accurate. Connected

Scanning speed of up to 70 FPS\*. You can experience the amazingly smooth and fast scanning performance of Medit's best-selling model. Enjoy the fast speed of the *i*700 wirelessly, flawlessly.

#### **Supercharged Yet Light**

Outstanding weight balance even with a battery attached for added comfort.

Intelligent power management function automatically switches the device to sleep mode when not in use, standing by up to 8 hours. It takes just seconds to wake the device for scanning.

### **Specifications**

| Category            |                         | Medit i700 wireless                                                                                             |
|---------------------|-------------------------|-----------------------------------------------------------------------------------------------------------------|
| Scanning Technology | Scanning Frame          | Up to 70 FPS                                                                                                    |
|                     | Imaging Technology      | 3D-in-motion video technology   3D full color streaming capture                                                 |
|                     | LED Source              | LED                                                                                                             |
|                     | Anti-Fogging Technology | Adaptive anti-fogging                                                                                           |
| Accuracy            | Full-Arch               | $10.9 \mu m \pm 0.98$                                                                                           |
| Handpiece           | Dimensions              | 313 x 44 x 47.4 mm                                                                                              |
|                     | Total Weight            | 328 g (Includes battery, tip)                                                                                   |
| Tip                 | Tip Size                | 22.5 x 17.1 mm                                                                                                  |
|                     | Scan Area               | 15 x 13 mm                                                                                                      |
|                     | Autoclavable            | Autoclave 150 times  121°C 30 mins (Gravity Type)  134°C 4 mins (Pre-Vacuum Type)  135°C 10 mins (Gravity Type) |
|                     | Reversible Tip          | Yes                                                                                                             |
| Special Mode        | Remote Control Mode     | Yes                                                                                                             |
|                     | UV-C Disinfection       | Yes                                                                                                             |
| Connectivity        |                         | Wireless<br>USB 3.1 Gen1 (Wireless Hub)                                                                         |