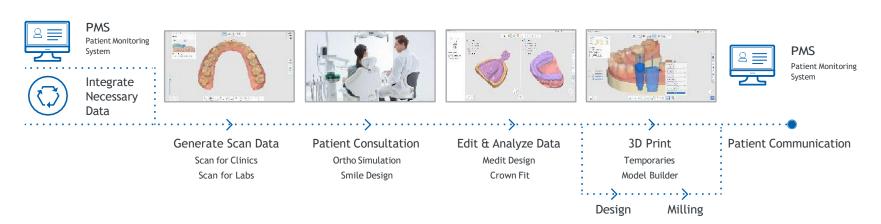

# Medit Link Begin your clinic's data management with Medit Link. Create & Utilize Scan Data Connect to any device CT Data 3D Print easily, anywhere Edit & Analyze Data

You can create and manage scan data matched with patient information in the electronic chart program and link them with treatment solutions of various workflows. The various apps of the Medit Link App Box help provide higher standard consultation that is easier to understand for patients.

#### Digital Dentistry with Medit Link & Medit Apps

Digitize Your Treatment with Medit Link

#### Use Your Scan Data for Much More

Scan data created with the Medit i700 wireless can be linked to the workflow of various solution providers via Medit Link. The data can also be used with any software that can open standard 3D formats such as STL, PLY, and OBJ. And the wide utilization of our open system is expanding as we speak.

What you can do in Medit Link:

Clear aligners l Crown and bridges l Implant-supported restorations l Full and partial dentures Orthodontics l Implant surgical guides l Sleep apnea devices Dental models l 3D printing...

#### Medit Apps

Medit Apps quickly introduce digital workflows using scan data and help you to utilize them in a diverse range of cases. You can analyze data, create restorations and models, and communicate with your patients in the simplest way. With Medit Apps, a lot more can be done on the chairside like designing sprints, temporaries, bridges, and so on! By the way, you don't need to have a Medit scanner or pay a huge annual fee to join the Medit Ecosystem. Feel literally free to enjoy digital dentistry with Medit Apps.