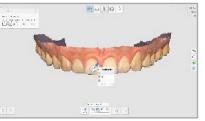

#### Smart Shade Guide

Automatically distinguishes and suggests the best matching shade from scan data.