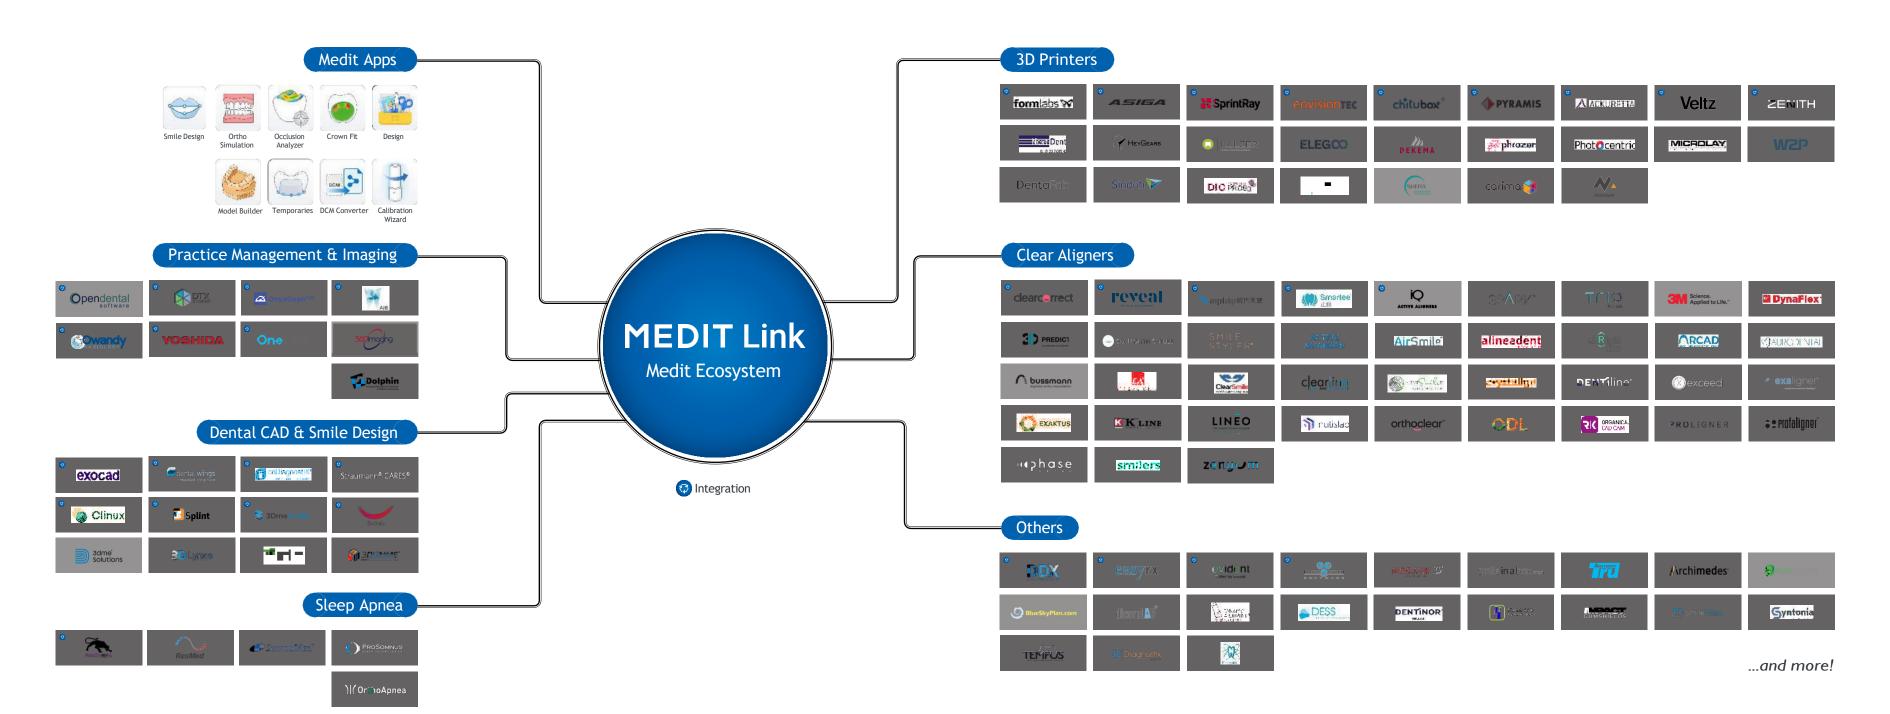

# Medit Link Begin your clinic's data management with Medit Link. Create & Utilize Scan Data Connect to any device CT Data 3D Print easily, anywhere Edit & Analyze Data

You can create and manage scan data matched with patient information in the electronic chart program and link them with treatment solutions of various workflows. The various apps of the Medit Link App Box help provide higher standard consultation that is easier to understand for patients.

Medit Link's cloud storage encrypts and stores data for reliable protection against virus and ransomware attacks. It also enables data sharing and real-time communication between dentists, patients, and lab technicians anytime, anywhere on a PC, a tablet, or any mobile device with an internet connection.

#### Digital Dentistry with Medit Link & Medit Apps

Digitize Your Treatment with Medit Link

#### Use Your Scan Data for Much More

Scan data created with the Medit i700 wireless can be linked to the workflow of various solution providers via Medit Link. The data can also be used with any software that can open standard 3D formats such as STL, PLY, and OBJ. And the wide utilization of our open system is expanding as we speak.

What you can do in Medit Link:

Clear aligners l Crown and bridges l Implant-supported restorations l Full and partial dentures Orthodontics l Implant surgical guides l Sleep apnea devices Dental models l 3D printing...

#### Medit Apps

Medit Apps quickly introduce digital workflows using scan data and help you to utilize them in a diverse range of cases. You can analyze data, create restorations and models, and communicate with your patients in the simplest way. With Medit Apps, a lot more can be done on the chairside like designing sprints, temporaries, bridges, and so on! By the way, you don't need to have a Medit scanner or pay a huge annual fee to join the Medit Ecosystem. Feel literally free to enjoy digital dentistry with Medit Apps.

→ See Next Page for Medit Ecosystem