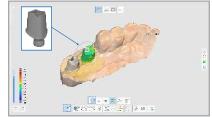

# Medit Link Begin your clinic's data management with Medit Link. Create & Utilize Scan Data Connect to any device CT Data 3D Print easily, anywhere Edit & Analyze Data

You can create and manage scan data matched with patient information in the electronic chart program and link them with treatment solutions of various workflows. The various apps of the Medit Link App Box help provide higher standard consultation that is easier to understand for patients.

Medit Link's cloud storage encrypts and stores data for reliable protection against virus and ransomware attacks. It also enables data sharing and real-time communication between dentists, patients, and lab technicians anytime, anywhere on a PC, a tablet, or any mobile device with an internet connection.

#### Use Your Scan Data for Much More

Scan data created with the Medit i700 wireless can be linked to the workflow of various solution providers via Medit Link. The data can also be used with any software that can open standard 3D formats such as STL, PLY, and OBJ. And the wide utilization of our open system is expanding as we speak.