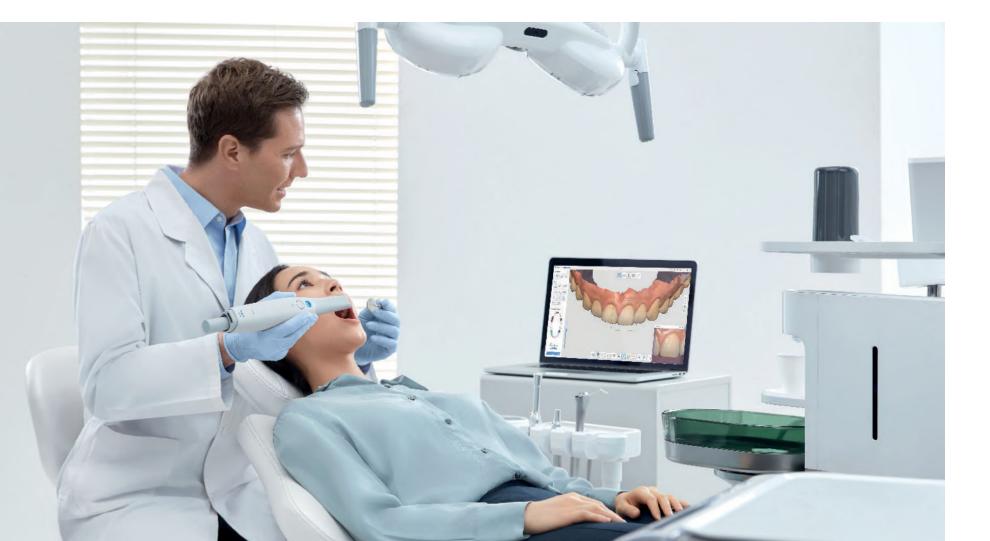

## Beyond i700's Proven Tech

Still the same **super fast**, **light**, and **accurate i700**. But now **wireless**.

#### No More Wires

Free from wires, scanning is comfortable at any angle. Scan proximal areas effortlessly without constraints in movement.

#### Fast, Accurate. Connected

Scanning speed of up to 70 FPS\*. You can experience the amazingly smooth and fast scanning performance of Medit's best-selling model. Enjoy the fast speed of the *i*700 wirelessly, flawlessly.