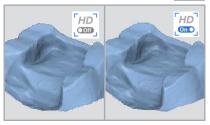

#### A.I. Abutment Matching

Get a sharper scan image in the margin area with the upgraded HD Mode.