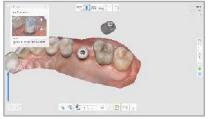

#### A.I. Scan Body Matching

Secures accurate scan body data in Secures accurate margin data in difficult-to-scan areas, such as the difficult-to-scan situations. posterior region.

#### A.I. Abutment Matching

Get a sharper scan image in the margin area with the upgraded HD Mode.