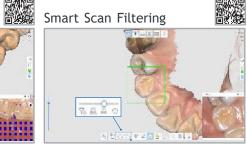

#### For scanning assistance

help for abnormalities detected during eases the scanning process by scanning

Strengthened user guidance provides Enhanced A.I. filtering performance filtering out soft tissue such as lips, cheeks, and tongue.

Automatically filters registered colors, such as the color of medical gloves, during scanning.

Scan with your own scanning strategy. Fragmented scan data are aligned with automatically detected common area.